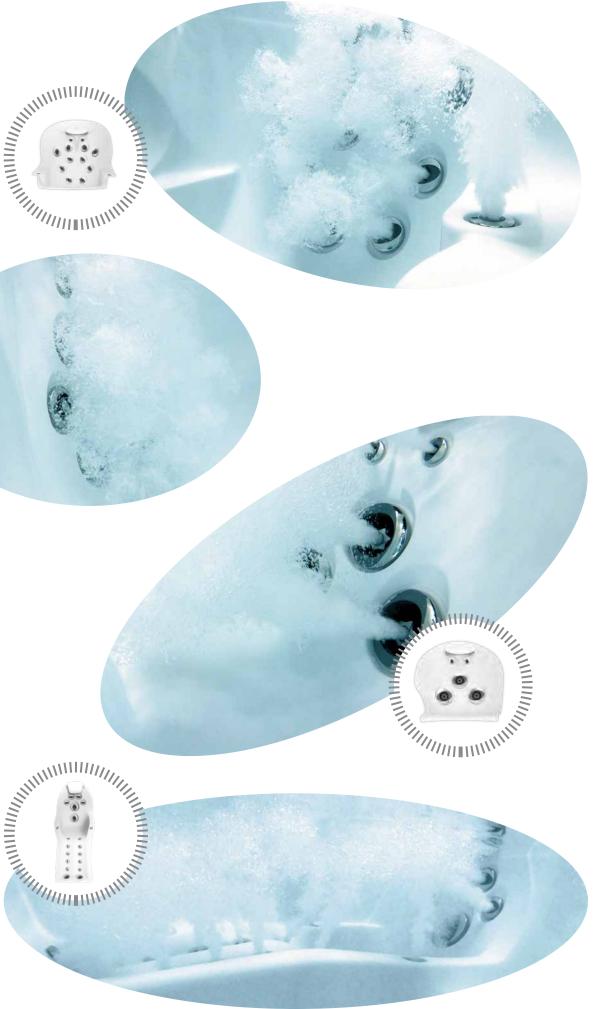

## Revel among the jet set

Different muscle groups demand different types of massage action. Versatile Jacuzzi® PowerPro® Jets deliver a range of massages, from robust and stimulating to gentle and rejuvenating, for targeted relief anywhere you need it.

## MΧ

## The original performance therapy jet that started it all

Completely adjustable nozzle with a 60-degree range to focus exactly where you need it

Produces bold high volume massage action as part of the MX therapy seat

## RX

A powerful steady pulse against large portions of your back

Focused on middle and upper back muscle tension relief

Full coverage massage as part of the RX therapy seat

## FX

Exclusive spiral design focused on smaller muscle groups

Stimulating pressure points in the shoulders, back and feet

Spiral flow drives energetic impact in the FX therapy seat

## NX2

Highly focused stream of water targeting the neck

Massages tension and strain in the sensitive neck area

Personalize the direction and the intensity of the massage by moving the nozzle

## PΧ

Provides relief to pressure points on the hands

Gentle pulsing on palms and wrists

Can help soothe the discomforts in your hands and wrists

## ΒX

Highest air to water ratio in our collection

Key feature of the ProAir™ lounge seat

Patented design developed for reinvigorating leg muscles