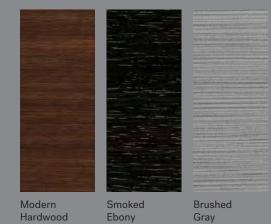

## Acrylic Options

Note: Color options may vary by model. See dealer for details.

Midnight

| Modern   | Smoked | Brushed |
|----------|--------|---------|
| Hardwood | Ebony  | Gray    |

\*All hot tub dimensions are shown in: L x W x H(front)- H(back).