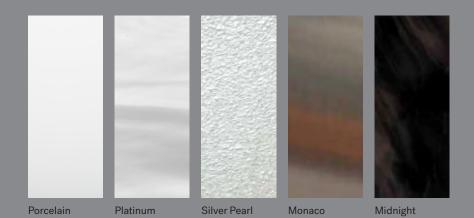

## Acrylic Options

Note: Color options may vary by model. See dealer for details.

Midnight

| Modern   | Smoked | Brushed |
|----------|--------|---------|
| Hardwood | Ebony  | Gray    |

\*All hot tub dimensions are shown in: L x W x H(front)- H(back).