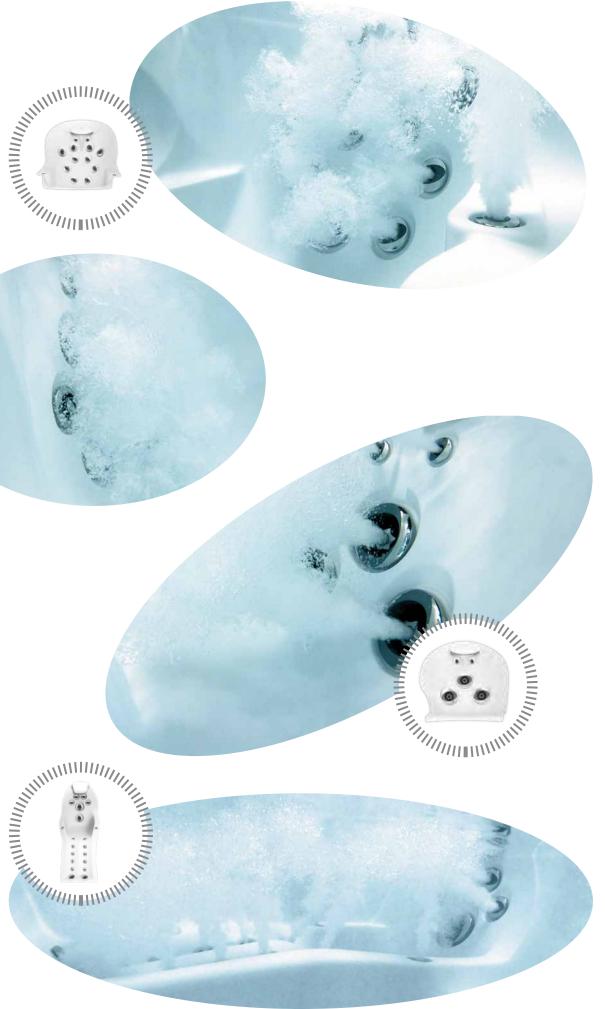

## Revel among the jet set

Different muscle groups demand different types of massage action. Versatile Jacuzzi® PowerPro® Jets deliver a range of massages, from robust and stimulating to gentle and rejuvenating, for targeted relief anywhere you need it.

## MΧ

## The original performance therapy jet that started it all

Completely adjustable nozzle with a 60-degree range to focus exactly where you need it

Produces bold high volume massage action as part of the MX therapy seat

## RX

A powerful steady pulse against large portions of your back

Focused on middle and upper back muscle tension relief

Full coverage massage as part of the RX therapy seat

## FX

Exclusive spiral design focused on smaller muscle groups

Stimulating pressure points in the shoulders, back and feet

Spiral flow drives energetic impact in the FX therapy seat

## NX2

Highly focused stream of water targeting the neck

Massages tension and strain in the sensitive neck area

Personalize the direction and the intensity of the massage by moving the nozzle

## PΧ

Provides relief to pressure points on the hands

Gentle pulsing on palms and wrists

Can help soothe the discomforts in your hands and wrists

## ΒX

Highest air to water ratio in our collection

Key feature of the ProAir™ lounge seat

Patented design developed for reinvigorating leg muscles