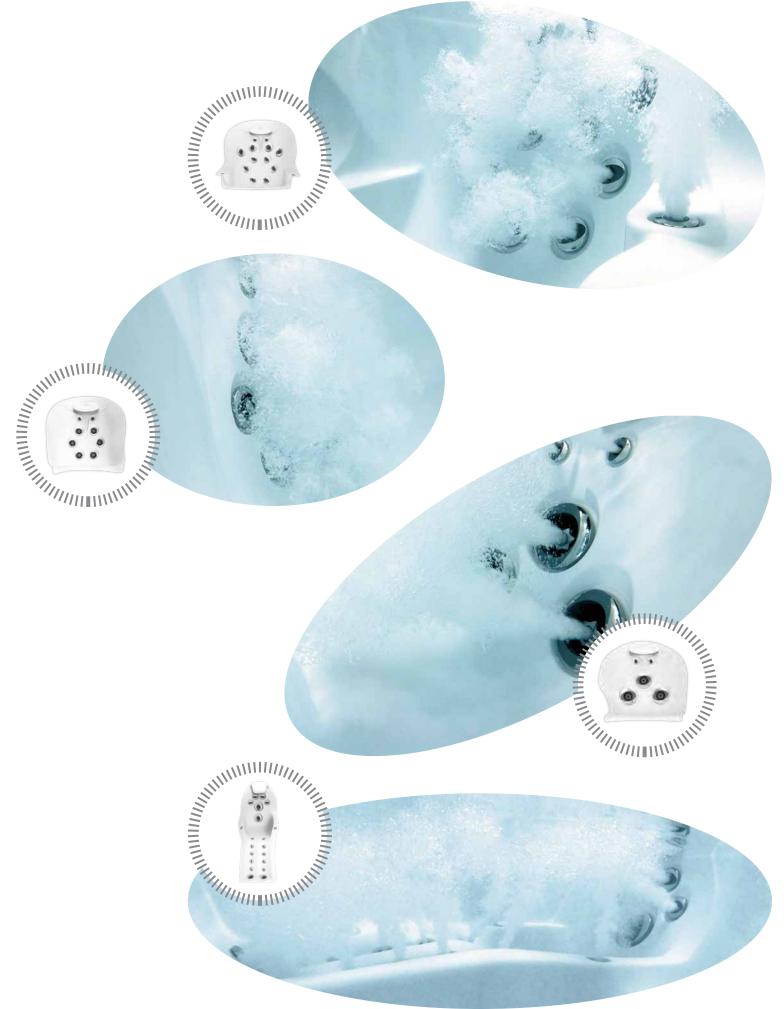

## Revel among the jet set

Different muscle groups demand different types of massage action. Versatile Jacuzzi® PowerPro® Jets deliver a range of massages, from robust and stimulating to gentle and rejuvenating, for targeted relief anywhere you need it.

## MΧ

## The original performance therapy jet that started it all

Completely adjustable nozzle with a 60-degree range to focus exactly where you need it

Produces bold high volume massage action as part of the MX therapy seat

## RX

A powerful steady pulse against large portions of your back

Focused on middle and upper back muscle tension relief

Full coverage massage as part of the RX therapy seat

## FX

Exclusive spiral design focused on smaller muscle groups

Stimulating pressure points in the shoulders, back and feet

Spiral flow drives energetic impact in the FX therapy seat

## NX2

Highly focused stream of water targeting the neck

Massages tension and strain in the sensitive neck area

Personalize the direction and the intensity of the massage by moving the nozzle

## PΧ

Provides relief to pressure points on the hands

Gentle pulsing on palms and wrists

Can help soothe the discomforts in your hands and wrists

## ΒX

Highest air to water ratio in our collection

Key feature of the ProAir™ lounge seat

Patented design developed for reinvigorating leg muscles