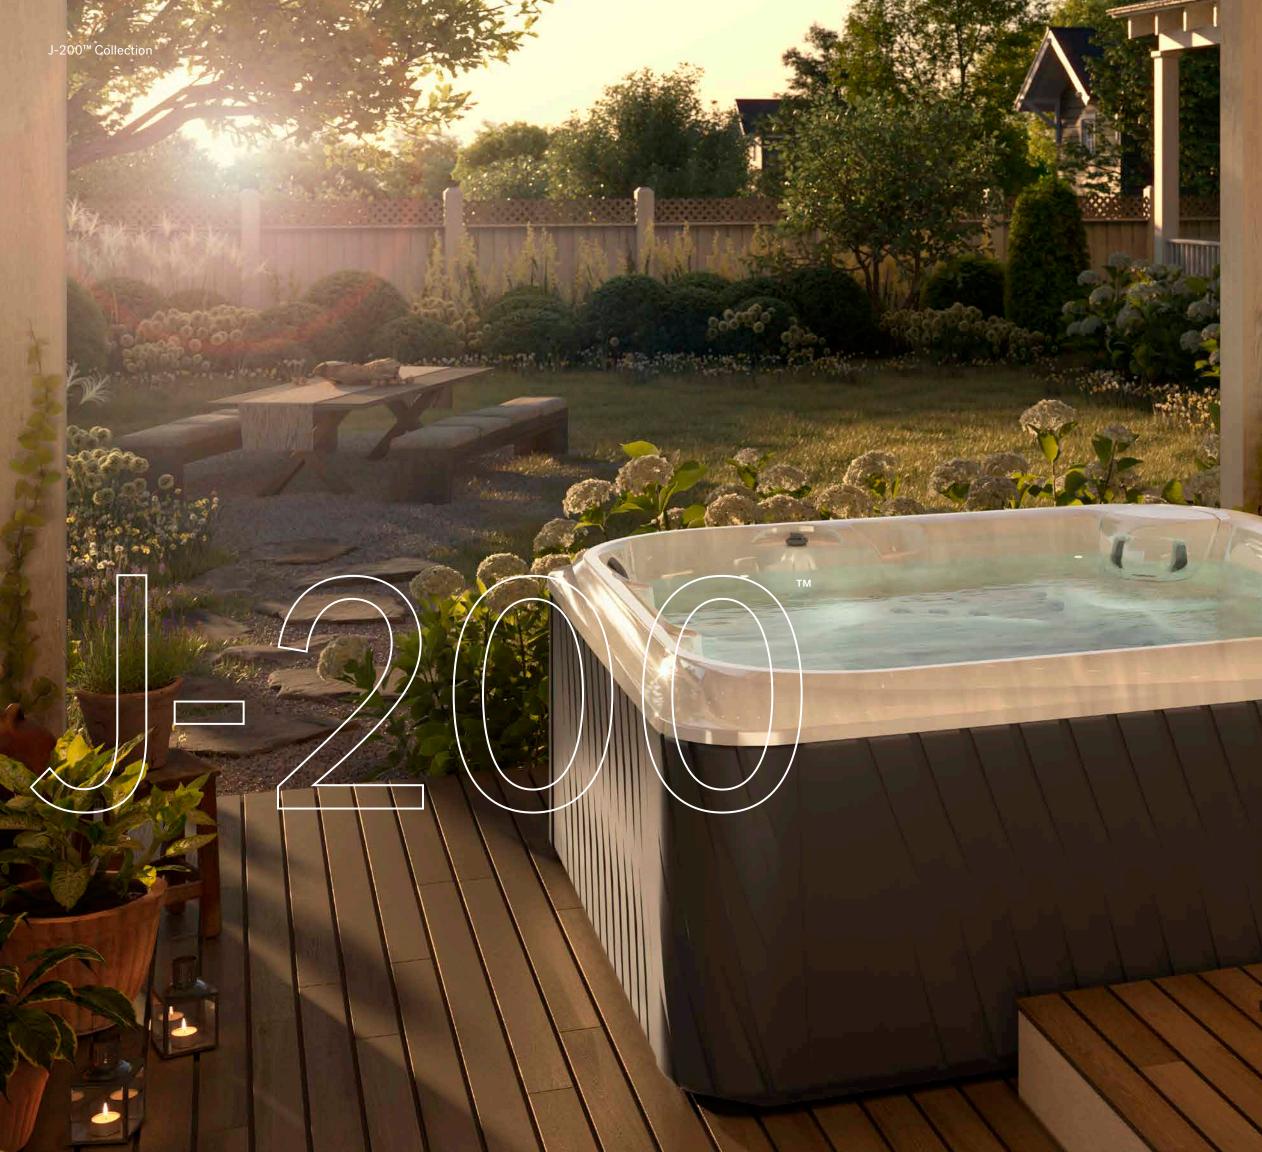

Relieve everyday stress with everyday value

42.

J-200<sup>™</sup> Collection

Offers a complete hydromassage experience with thoughtful jet placement and ergonomic seating

Interior lighting includes multi-color LED backlit headrests

Exceeds strict California Energy Commission standards for stand-by power consumption

Distinctive and durable cabinetry with integrated LED light and tool-free access

Clean styling with easy tool-free access to your spa's equipment area

CLEARRAY Active Oxygen® system harnesses the power of Ozone and UV-C technology working together to clean spa water

50 sq. ft. pleated filtration

Compatible with SmartTub<sup>®</sup> app for remote spa management and energy-saving smart technology Sense