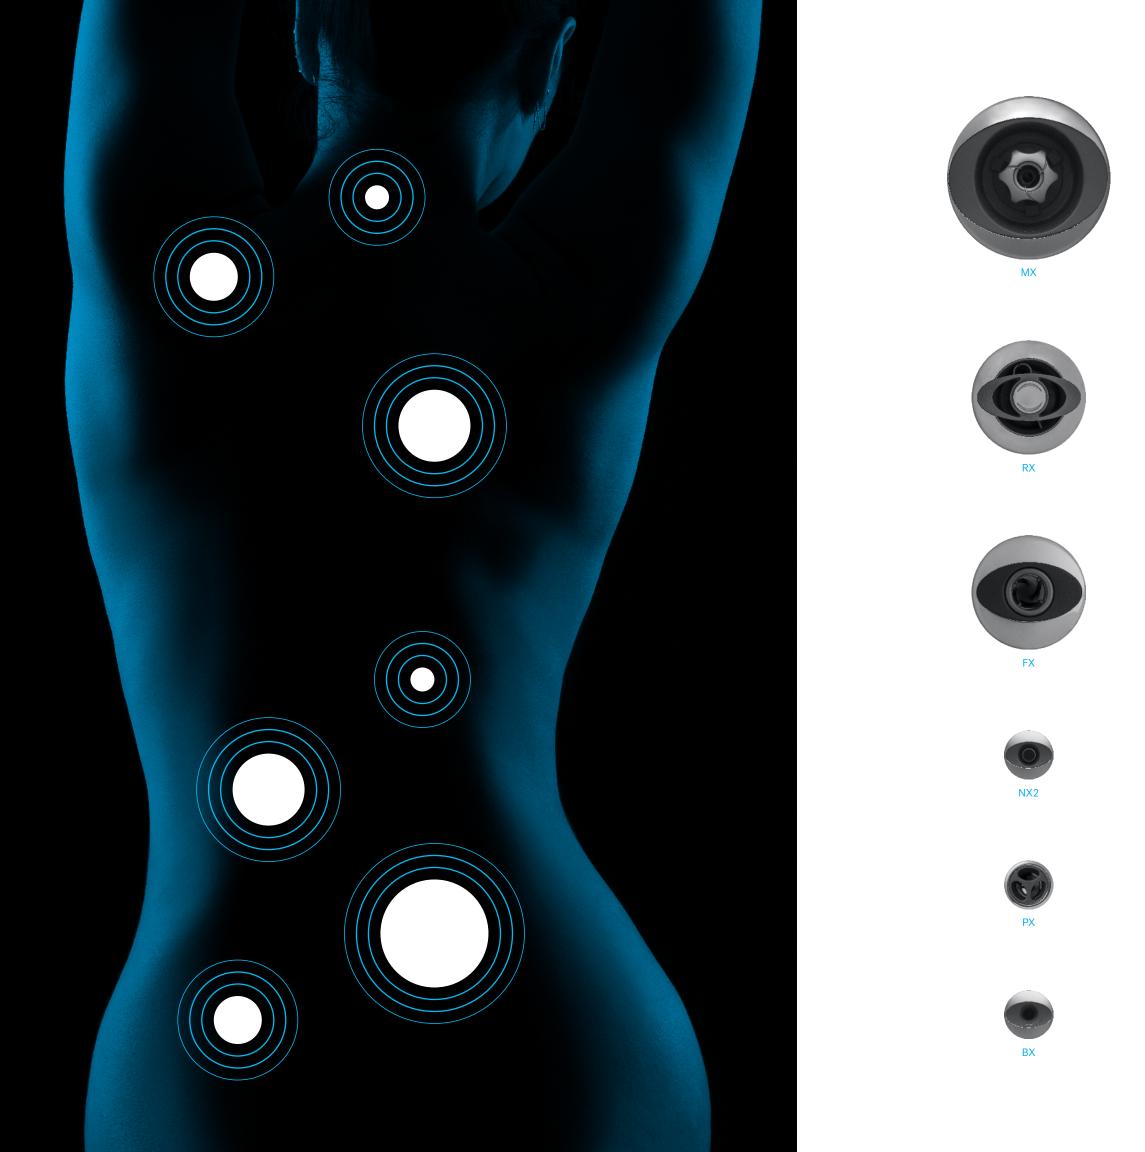

## Revel among the jet set

Different muscle groups demand different types of massage action. Versatile Jacuzzi® PowerPro® Jets deliver a range of massages, from robust and stimulating to gentle and rejuvenating, for targeted relief anywhere you need it.

## MΧ

## The original performance therapy jet that started it all

Completely adjustable nozzle with a 60-degree range to focus exactly where you need it

Produces bold high volume massage action as part of the MX therapy seat

## RX

A powerful steady pulse against large portions of your back

Focused on middle and upper back muscle tension relief

Full coverage massage as part of the RX therapy seat

## FX

Exclusive spiral design focused on smaller muscle groups

Stimulating pressure points in the shoulders, back and feet

Spiral flow drives energetic impact in the FX therapy seat

## NX2

Highly focused stream of water targeting the neck

Massages tension and strain in the sensitive neck area

Personalize the direction and the intensity of the massage by moving the nozzle

## PΧ

Provides relief to pressure points on the hands

Gentle pulsing on palms and wrists

Can help soothe the discomforts in your hands and wrists

## ΒX

Highest air to water ratio in our collection

Key feature of the ProAir™ lounge seat

Patented design developed for reinvigorating leg muscles