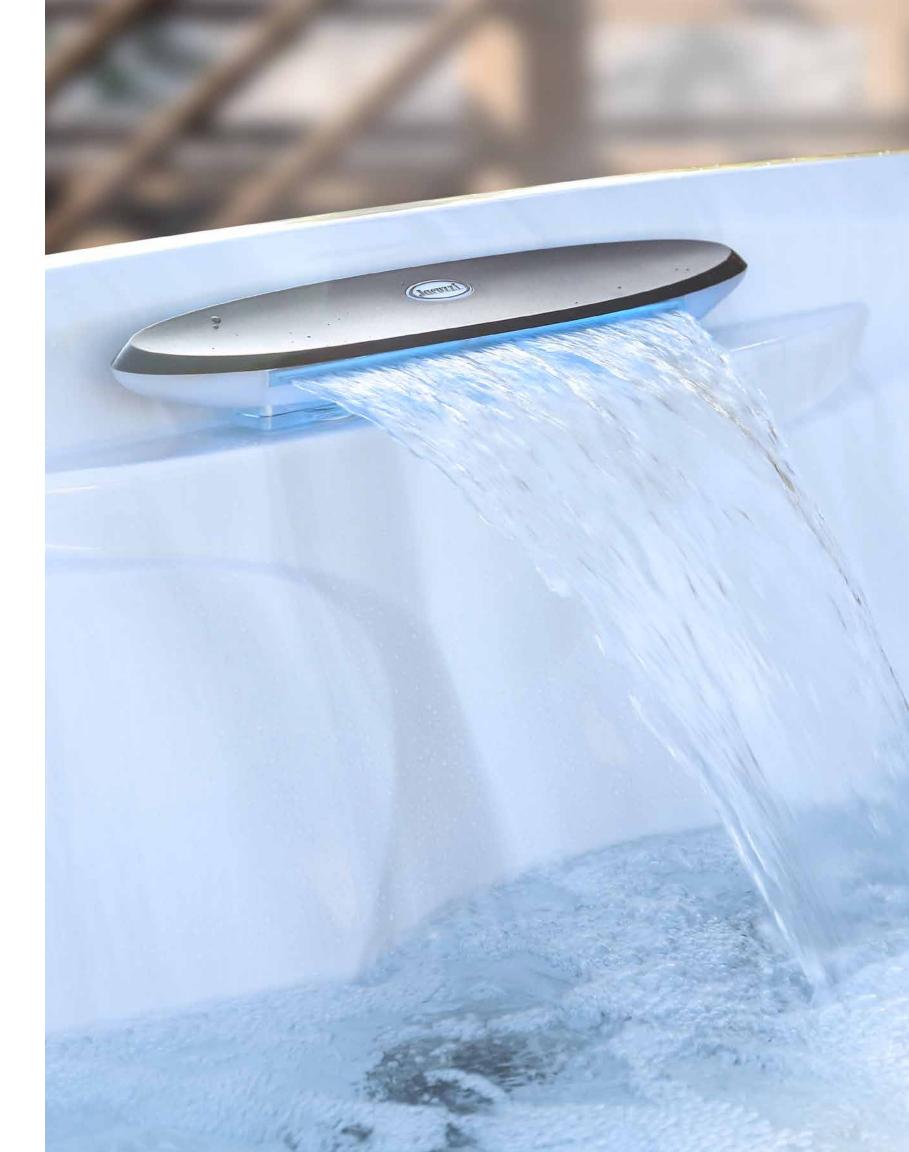

Cascading Waterfalls An elevated, independent water feature that amplifies ambiance with soothing sound.

Full control at every seat allows each user to personalize their massage experience

Exceeds strict California Energy Commission standards for stand-by power consumption

Elevated backlit waterfalls cascade water down your neck and back while adding a breathtaking visual effect