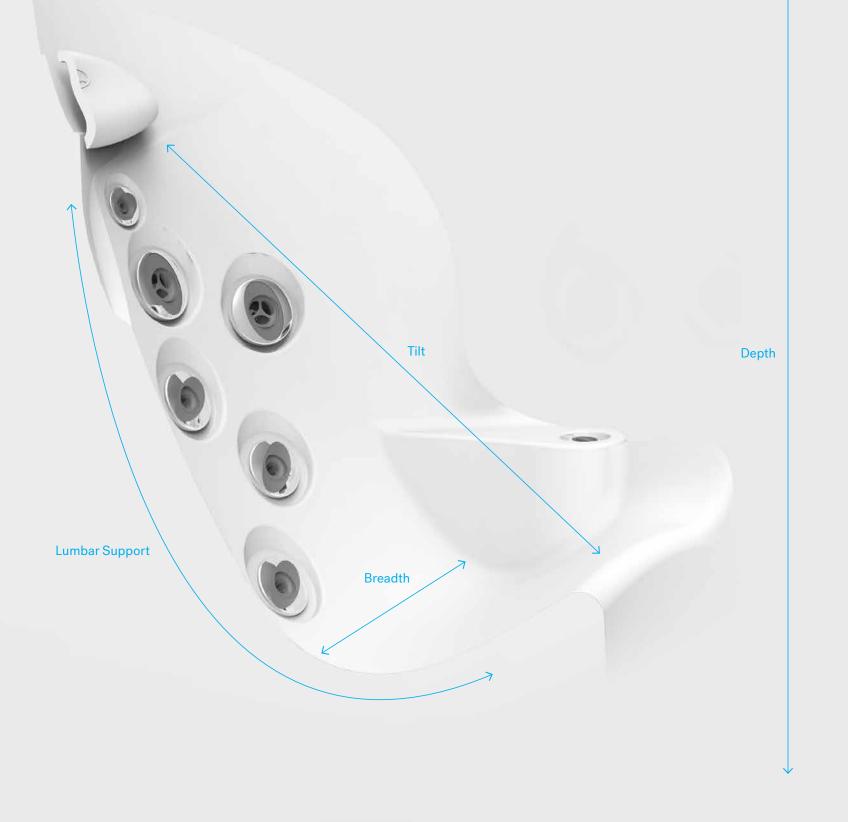

## Designed to fit you

By studying human dimensions, we design hot tubs based on the average proportions of 90% of the population, ensuring your hot tub conforms to you. Our seats are sculpted with an ergonomic focus to cradle the contours of the body. Specialized Jacuzzi<sup>®</sup> PowerPro<sup>®</sup> Jets – recessed for your complete comfort – are thoughtfully positioned to effectively target key muscles.

## Please, be seated

Decades of expertise drive the Jacuzzi® hot tub design process to deliver personalized comfort. The collection of seats in every Jacuzzi<sup>®</sup> hot tub facilitates full-body hydromassage while balancing the flow to each seat for the best experience.

Seats are complemented by jets on the calves and in the foot dome to lift the weight of the day. Smooth surfaces and soft sculpting make it easy to move freely to enjoy all of the seats. Every Jacuzzi® hot tub is expertly engineered to nurture your well-being to the core.