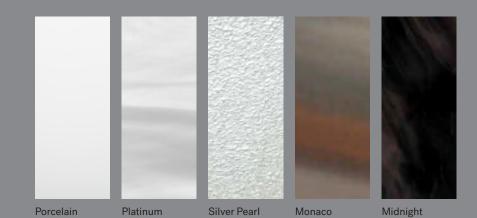

## Acrylic Options

Note: Color options may vary by model. See dealer for details.

Midnight

| Modern   | Smoked | Brushed |
|----------|--------|---------|
| Hardwood | Ebony  | Gray    |

\*All hot tub dimensions are shown in: L x W x H(front)- H(back).