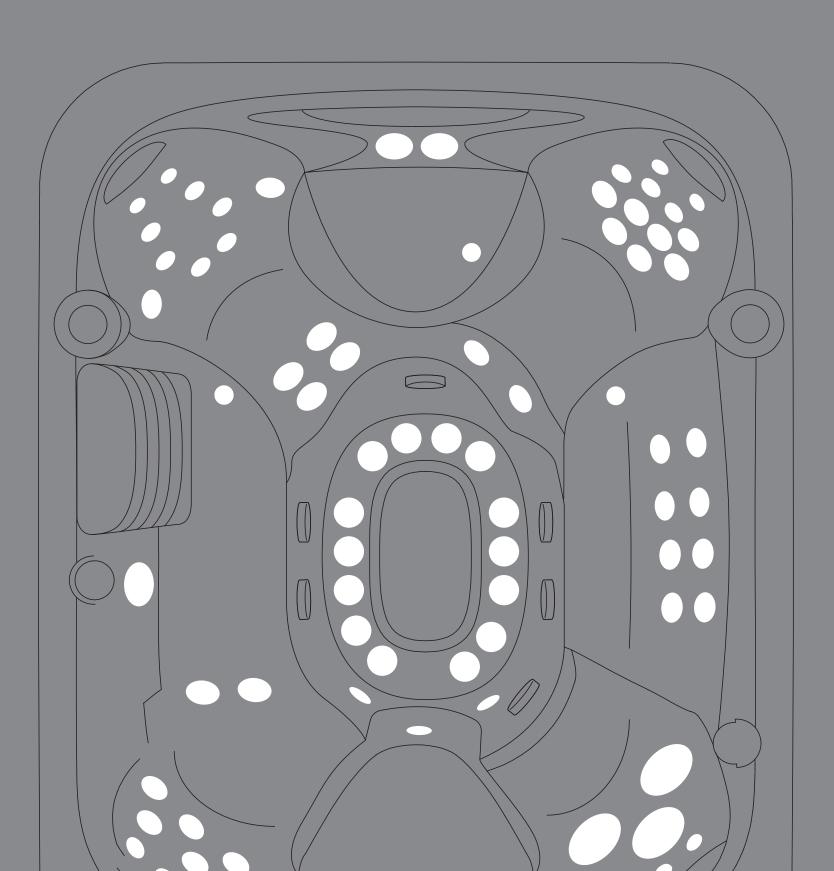

## Designed to fit you

By studying human dimensions, we design hot tubs based on the average proportions of 90% of the population, ensuring your hot tub conforms to you. Our seats are sculpted with an ergonomic focus to cradle the contours of the body. Specialized Jacuzzi<sup>®</sup> PowerPro<sup>®</sup> Jets – recessed for your complete comfort – are thoughtfully positioned to effectively target key muscles.

## Revel among the jet set

Different muscle groups demand different types of massage action. Versatile Jacuzzi® PowerPro® Jets deliver a range of massages, from robust and stimulating to gentle and rejuvenating, for targeted relief anywhere you need it.

## MΧ

## The original performance therapy jet that started it all

Completely adjustable nozzle with a 60-degree range to focus exactly where you need it

Produces bold high volume massage action as part of the MX therapy seat

## RX

A powerful steady pulse against large portions of your back

Focused on middle and upper back muscle tension relief

Full coverage massage as part of the RX therapy seat

## FX

Exclusive spiral design focused on smaller muscle groups

Stimulating pressure points in the shoulders, back and feet

Spiral flow drives energetic impact in the FX therapy seat

## NX2

Highly focused stream of water targeting the neck

Massages tension and strain in the sensitive neck area

Personalize the direction and the intensity of the massage by moving the nozzle

## PΧ

Provides relief to pressure points on the hands

Gentle pulsing on palms and wrists

Can help soothe the discomforts in your hands and wrists

## ΒX

Highest air to water ratio in our collection

Key feature of the ProAir™ lounge seat

Patented design developed for reinvigorating leg muscles