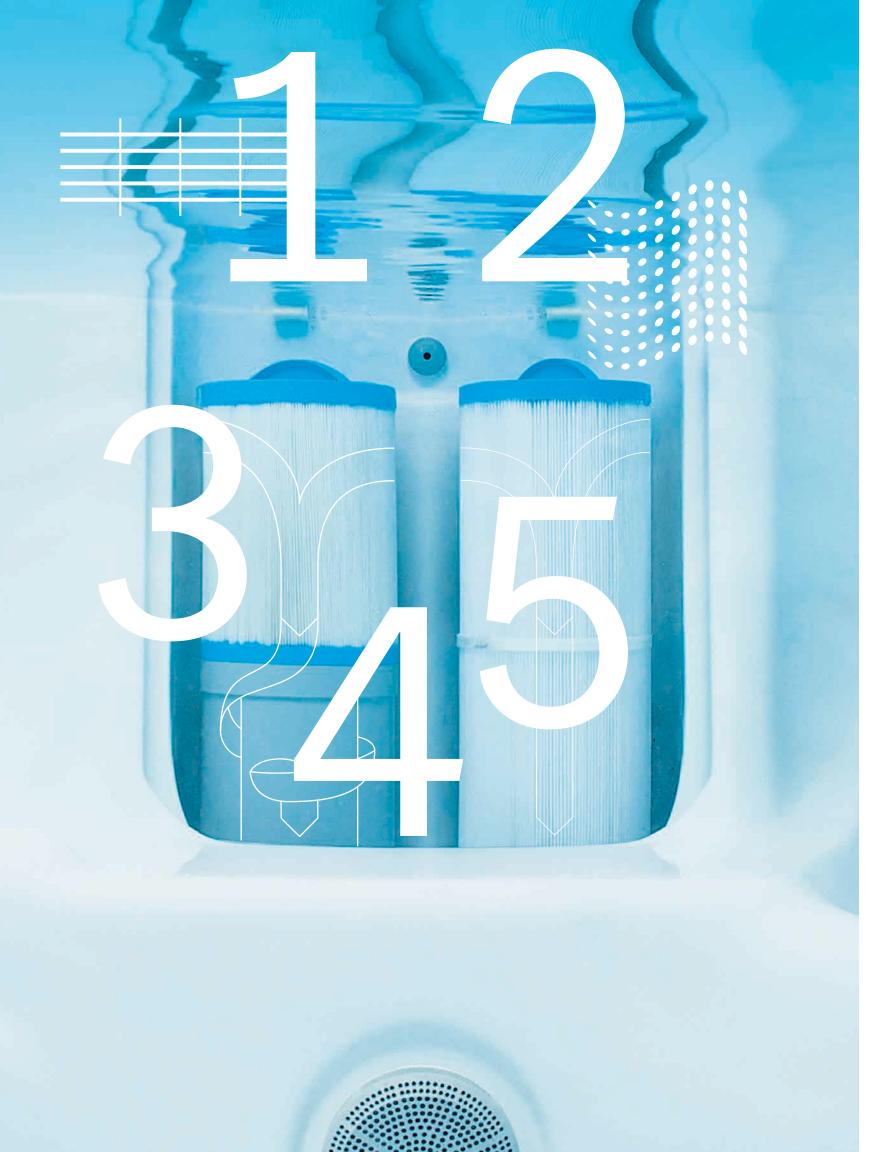

## Sit back while the water goes to work.

5-Stage\*\* filtration process Cleaner\* water means fewer water changes and less effort for you.

## Stages 1 and 2

The skimmer and unique mesh ProCatch filter work together to clean the water surface and trap large debris for easy removal.

## Stage 3

This exclusive system features a 60 sq ft ProClarity<sup>®</sup> filter connected directly to a ProStream filtration pump that filters an incredible 35 gallons per minute, giving you clean water faster.

## Stage 4

The ProClarity<sup>®</sup> depth load filter polishes the water down to a 3 micron level.

## Stage 5

The 2nd 60 sq ft ProClarity® filter cleans and activates when you are using the hot tub. This doubles the filtration when you need it most.

\*Clean is defined as the removal of microscopic (down to 3 micron level, varies by model) debris from the water. The CLEARRAY® Active Oxygen® System utilizes various technologies to achieve cleanliness. One of them is ozone, which aids in the grouping of smaller debris to form larger clusters that can be more easily captured in the filtration process.

\*\*Stages of filtration may vary by collection.