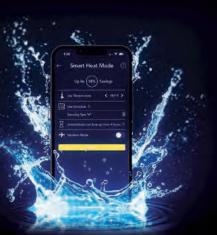

## Full control from anywhere

Our patented, industry-first SmartTub<sup>®</sup> system provides remote monitoring and control through phones, smart devices, and Siri<sup>®</sup> and Alexa<sup>®</sup> wearables anywhere in the world.<sup>\*</sup> All with software updates and a cellular connection that's simpler and more reliable than Wi-Fi. Enjoyment made easy.

Energy Saving Automation Smart technology lets you monitor, schedule, and adjust energy usage to fit your lifestyle, customize your temperature, lighting, and even lock your hot tub. Automation reduces standby power by up to 25%.

Peace of Mind When Home or Away Exclusive to SmartTub<sup>®</sup> power outage alerts, overheat and freeze protection automatically update you and your local retailer if your hot tub needs attention.

Working Properly
Reminder
Needs Attention