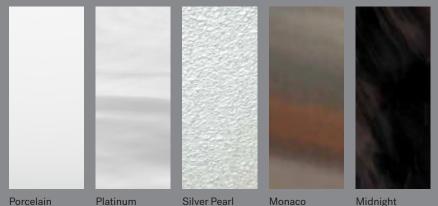

## Acrylic Options

Note: Color options may vary by model. See dealer for details.

Midnight

| Modern   | Smoked | Brushed |
|----------|--------|---------|
| Hardwood | Ebony  | Gray    |

\*All hot tub dimensions are shown in: L x W x H(front)- H(back).